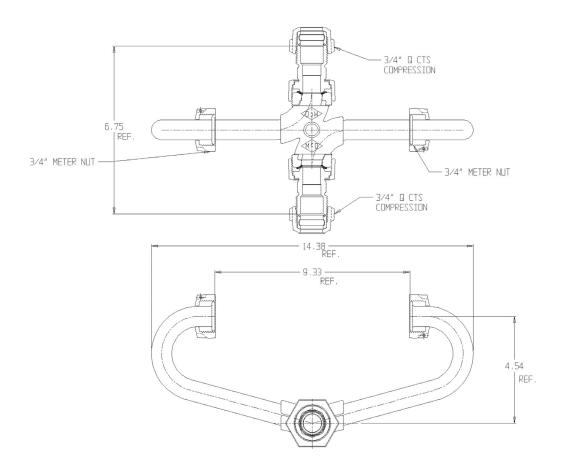

## SUBMITTAL DATA SHEET

NL Inside Setter - 740-3----QQ 33

Q CTS Compression Union x Q CTS Compression Union