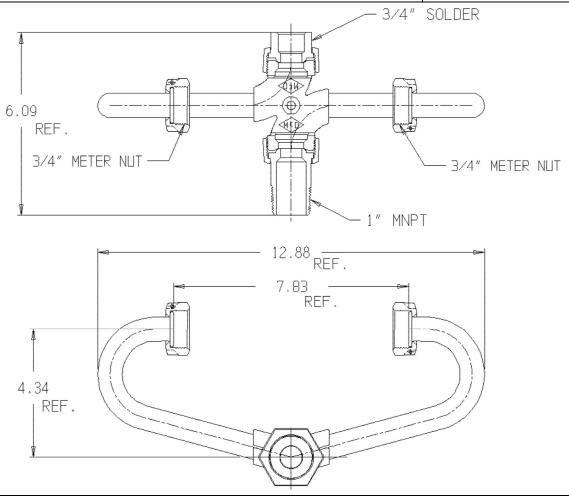

## SUBMITTAL DATA SHEET

NL Inside Setter - 740-2----MS 43

MNPT Union x Solder Union

## SUBMITTAL INFORMATION

- Manufactured in compliance with ANSI/AWWA C800 (latest revision)
- Brass components in contact with potable water conform to ASTM B584, UNS C89833 (latest revision) and identified with "NL"
- Certified to NSF/ANSI 61 and NSF/ANSI 372
- Brass components not in contact with potable water conform to ASTM B62 and ASTM B584, UNS C83600 -85-5-5-5 (latest revision)
- Copper tubing made in compliance with ASTM B75 or B88, UNS C12200 (latest revision)
- Lead free solder joints
- Designed to provide proper meter spacing for ease of installation