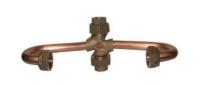

## SUBMITTAL DATA SHEET

NL Inside Setter - 740-3----SS 33

Solder Union x Solder Union

## SUBMITTAL INFORMATION

- Manufactured in compliance with ANSI/AWWA C800 (latest revision)
- Brass components in contact with potable water conform to ASTM B584, UNS C89833 (latest revision) and identified with "NL"
- Certified to NSF/ANSI 61 and NSF/ANSI 372
- Brass components not in contact with potable water conform to ASTM B62 and ASTM B584, UNS C83600 -85-5-5-5 (latest revision)
- Copper tubing made in compliance with ASTM B75 or B88, UNS C12200 (latest revision)
- Lead free solder joints
- Designed to provide proper meter spacing for ease of installation