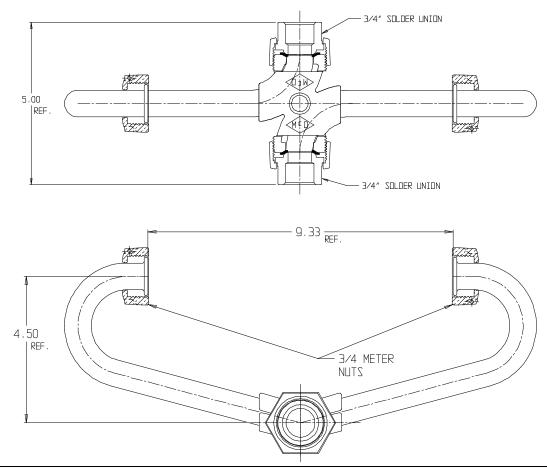

## SUBMITTAL DATA SHEET

NL Inside Setter - 740-3----SS 33

Solder Union x Solder Union

## SUBMITTAL INFORMATION

- Manufactured in compliance with ANSI/AWWA C800 (latest revision)
- Brass components in contact with potable water conform to ASTM B584, UNS C89833 (latest revision) and identified with "NL"
- Certified to NSF/ANSI 61 and NSF/ANSI 372
- Brass components not in contact with potable water conform to ASTM B62 and ASTM B584, UNS C83600 -85-5-5-5 (latest revision)
- Copper tubing made in compliance with ASTM B75 or B88, UNS C12200 (latest revision)
- Lead free solder joints
- Designed to provide proper meter spacing for ease of installation