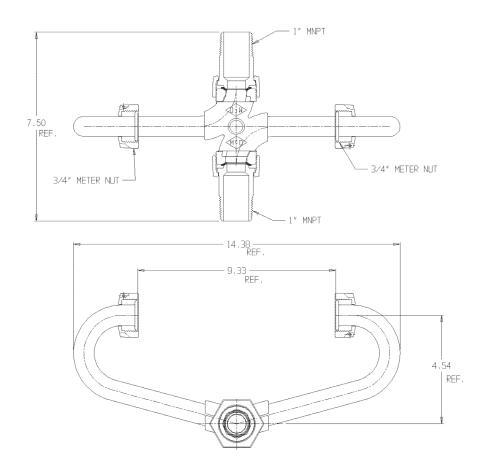

## SUBMITTAL DATA SHEET

NL Inside Setter - 740-3----MM 44

MNPT Union x MNPT Union

## SUBMITTAL INFORMATION

- Manufactured in compliance with ANSI/AWWA C800 (latest revision)
- Brass components in contact with potable water conform to ASTM B584, UNS C89833 (latest revision) and identified with "NL"
- Certified to NSF/ANSI 61 and NSF/ANSI 372
- Brass components not in contact with potable water conform to ASTM B62 and ASTM B584, UNS C83600 -85-5-5-5 (latest revision)
- Copper tubing made in compliance with ASTM B75 or B88, UNS C12200 (latest revision)
- Lead free solder joints
- Designed to provide proper meter spacing for ease of installation