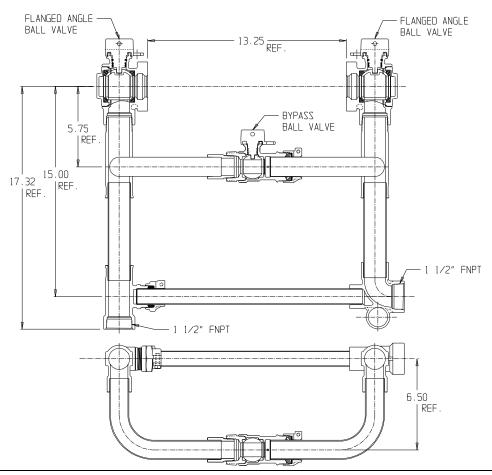

## NL Large Size Meter Setter - 739R615WWFF 665

FNPT x FNPT

## SUBMITTAL INFORMATION

- Manufactured in compliance with ANSI/AWWA C800 (latest revision)
- Brass components in contact with potable water conform to ASTM B584, UNS C89833 (latest revision) and identified with "NL"
- Certified to NSF/ANSI 372
- Brass components not in contact with potable water conform to ASTM B62 and ASTM B584, UNS C83600 -85-5-5-5 (latest revision)
- Copper tubing made in compliance with ASTM B88, UNS C12200 (latest revision)
- Lead free solder joints
- Designed to provide proper meter spacing for ease of installation
- Padlock wings standard on all valves