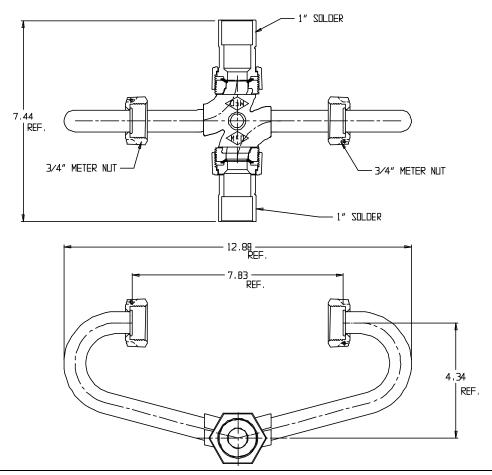

## SUBMITTAL DATA SHEET

NL Inside Setter - 740-2---SS 44

Solder Union x Solder Union

## SUBMITTAL INFORMATION

- Manufactured in compliance with ANSI/AWWA C800 (latest revision)
- Brass components in contact with potable water conform to ASTM B584, UNS C89833 (latest revision) and identified with "NL"
- Certified to NSF/ANSI 61 and NSF/ANSI 372
- Brass components not in contact with potable water conform to ASTM B62 and ASTM B584, UNS C83600 -85-5-5-5 (latest revision)
- Copper tubing made in compliance with ASTM B75 or B88, UNS C12200 (latest revision)
- Lead free solder joints
- Designed to provide proper meter spacing for ease of installation