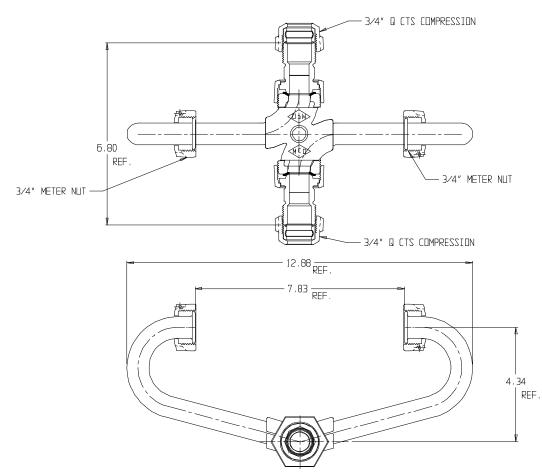

## NL Inside Setter – 740-2----QQ 33

Q CTS Compression Union x Q CTS Compression Union

## SUBMITTAL INFORMATION

- Manufactured in compliance with ANSI/AWWA C800 (latest revision)
- Brass components in contact with potable water conform to ASTM B584, UNS C89833 (latest revision) and identified with "NL"
- Certified to NSF/ANSI 61 and NSF/ANSI 372
- Brass components not in contact with potable water conform to ASTM B62 and ASTM B584, UNS C83600 -85-5-5-5 (latest revision)
- Copper tubing made in compliance with ASTM B75 or B88, UNS C12200 (latest revision)
- Lead free solder joints
- Designed to provide proper meter spacing for ease of installation
- Insert stiffeners required on all flexible plastic connections