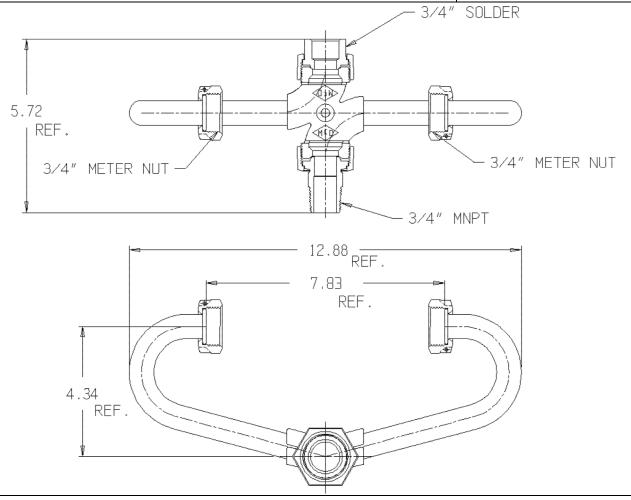

## SUBMITTAL DATA SHEET

NL Inside Setter - 740-2----MS 33

MNPT Union x Solder Union

## SUBMITTAL INFORMATION

- Manufactured in compliance with ANSI/AWWA C800 (latest revision)
- Brass components in contact with potable water conform to ASTM B584, UNS C89833 (latest revision) and identified with "NL"
- Certified to NSF/ANSI 61 and NSF/ANSI 372
- Brass components not in contact with potable water conform to ASTM B62 and ASTM B584, UNS C83600 -85-5-5-5 (latest revision)
- Copper tubing made in compliance with ASTM B75 or B88, UNS C12200 (latest revision)
- Lead free solder joints
- Designed to provide proper meter spacing for ease of installation