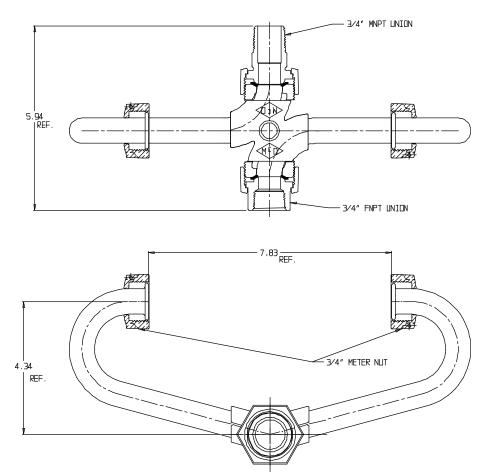

## NL Inside Setter – 740-2----MF 33

MNPT Union x FNPT Union

## SUBMITTAL INFORMATION

- Manufactured in compliance with ANSI/AWWA C800 (latest revision)
- Brass components in contact with potable water conform to ASTM B584, UNS C89833 (latest revision) and identified with "NL"
- Certified to NSF/ANSI 61 and NSF/ANSI 372
- Brass components not in contact with potable water conform to ASTM B62 and ASTM B584, UNS C83600 -85-5-5-5 (latest revision)
- Copper tubing made in compliance with ASTM B75 or B88, UNS C12200 (latest revision)
- Lead free solder joints
- Designed to provide proper meter spacing for ease of installation