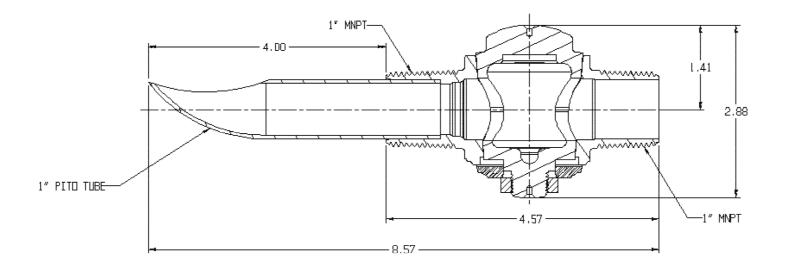

## SUBMITTAL DATA SHEET

NL Plug Style Corporation Stop – 73131PITO 1 x 4.00

MNPT with Pito Tube x MNPT

## SUBMITTAL INFORMATION

- Manufactured in compliance with ANSI/AWWA C800 (latest revision)
- Brass components in contact with potable water conform to ASTM B584, UNS C89833 (latest revision) and identified with "NL"
- Certified to NSF/ANSI 61 and NSF/ANSI 372
- Brass components not in contact with potable water conform to ASTM B62 and ASTM B584, UNS C83600 -85-5-5-5 (latest revision)
- Large wrench flats provided for proper installation
- Plug rotates 360°
- <sup>1</sup>/<sub>2</sub>" 1" rated for 100 PSIG water pressure
- 1<sup>1</sup>/<sub>4</sub>" 2" rated for 80 PSIG water pressure