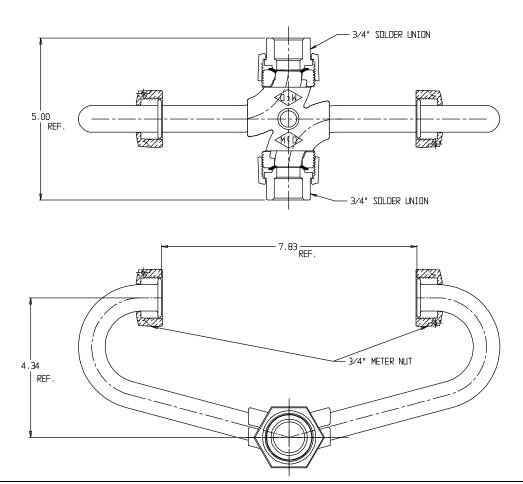

## SUBMITTAL DATA SHEET

NL Inside Setter – 740-2----SS 33

## SUBMITTAL INFORMATION

- Manufactured in compliance with ANSI/AWWA C800 (latest revision)
- Brass components in contact with potable water conform to ASTM B584, UNS C89833 (latest revision) and identified with "NL"
- Certified to NSF/ANSI 61 and NSF/ANSI 372
- Brass components not in contact with potable water conform to ASTM B62 and ASTM B584, UNS C83600 -85-5-5-5 (latest revision)
- Copper tubing made in compliance with ASTM B75 or B88, UNS C12200 (latest revision)
- Lead free solder joints
- Designed to provide proper meter spacing for ease of installation