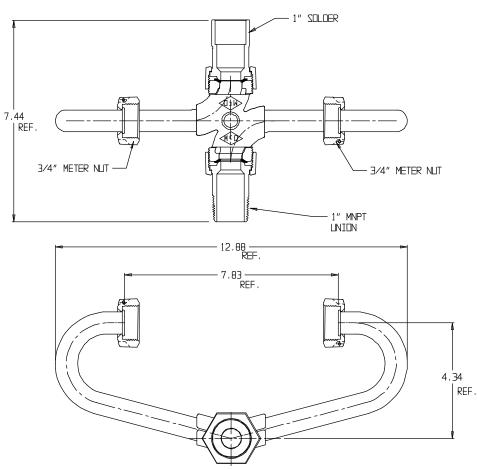

### MNPT Union x Solder Union

#### SUBMITTAL INFORMATION

- Manufactured in compliance with ANSI/AWWA C800 (latest revision)
- Brass components in contact with potable water conform to ASTM B584, UNS C89833 (latest revision) and identified with "NL"
- Certified to NSF/ANSI 61 and NSF/ANSI 372
- Brass components not in contact with potable water conform to ASTM B62 and ASTM B584, UNS C83600 -85-5-5-5 (latest revision)
- Copper tubing made in compliance with ASTM B75 or B88, UNS C12200 (latest revision)
- Lead free solder joints
- Designed to provide proper meter spacing for ease of installation