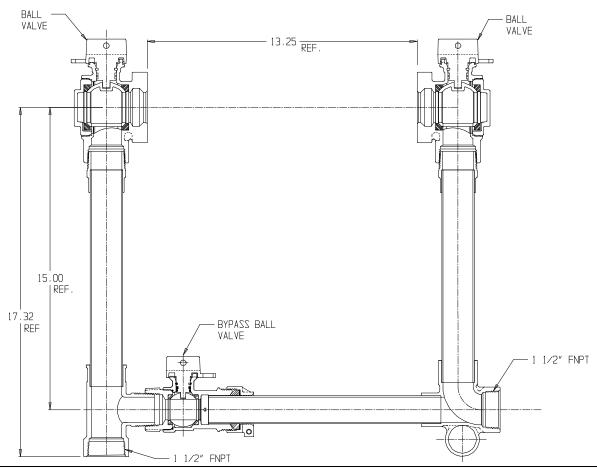

## SUBMITTAL DATA SHEET

NL Large Size Meter Setter - 739B615WWFF 665

FNPT x FNPT

## SUBMITTAL INFORMATION

- Manufactured in compliance with ANSI/AWWA C800 (latest revision)
- Brass components in contact with potable water conform to ASTM B584, UNS C89833 (latest revision) and identified with "NL"
- Certified to NSF/ANSI 372
- Brass components not in contact with potable water conform to ASTM B62 and ASTM B584, UNS C83600 -85-5-5-5 (latest revision)
- Copper tubing made in compliance with ASTM B88, UNS C12200 (latest revision)
- Lead free solder joints
- Designed to provide proper meter spacing for ease of installation
- Padlock wings standard on all valves