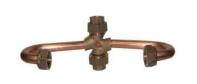

## SUBMITTAL DATA SHEET

NL Inside Setter - 740-1----FF 44

## SUBMITTAL INFORMATION

- Manufactured in compliance with ANSI/AWWA C800 (latest revision)
- Brass components in contact with potable water conform to ASTM B584, UNS C89833 (latest revision) and identified with "NL"
- Certified to NSF/ANSI 61 and NSF/ANSI 372
- Brass components not in contact with potable water conform to ASTM B62 and ASTM B584, UNS C83600 -85-5-5-5 (latest revision)
- Copper tubing made in compliance with ASTM B75 or B88, UNS C12200 (latest revision)
- Lead free solder joints
- Designed to provide proper meter spacing for ease of installation