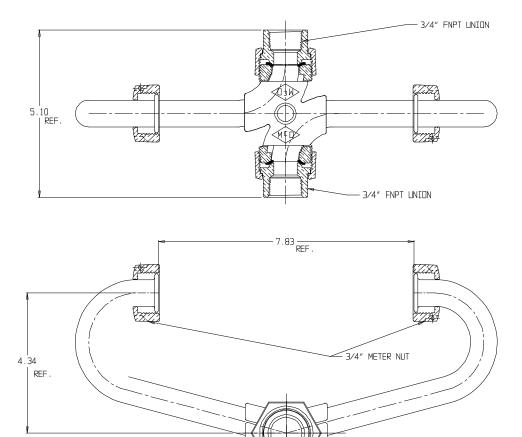

## SUBMITTAL DATA SHEET

NL Inside Setter – 740-2----FF 33

## SUBMITTAL INFORMATION

- Manufactured in compliance with ANSI/AWWA C800 (latest revision)
- Brass components in contact with potable water conform to ASTM B584, UNS C89833 (latest revision) and identified with "NL"
- Certified to NSF/ANSI 61 and NSF/ANSI 372
- Brass components not in contact with potable water conform to ASTM B62 and ASTM B584, UNS C83600 -85-5-5-5 (latest revision)
- Copper tubing made in compliance with ASTM B75 or B88, UNS C12200 (latest revision)
- Lead free solder joints
- Designed to provide proper meter spacing for ease of installation