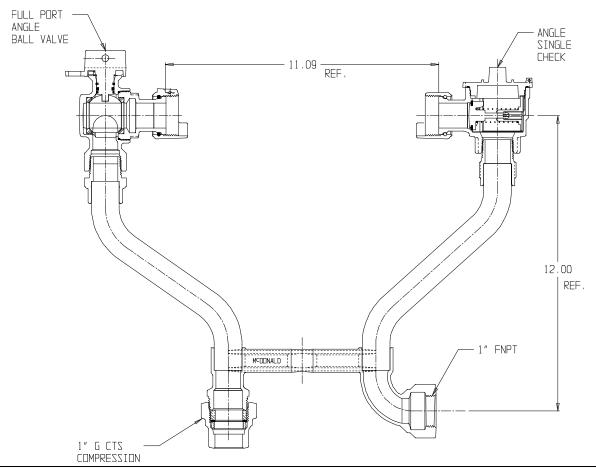

## SUBMITTAL DATA SHEET

NL Meter Setter - 739-412JCGI 44

G CTS Compression x FNPT Integral

## SUBMITTAL INFORMATION

- Manufactured in compliance with ANSI/AWWA C800 (latest revision)
- Brass components in contact with potable water conform to ASTM B584, UNS C89833 (latest revision) and identified with "NL"
- Certified to NSF/ANSI 61 (reference height restrictions) and NSF/ANSI 372
- Brass components not in contact with potable water conform to ASTM B62 and ASTM B584, UNS C83600 -85-5-5-5 (latest revision)
- Copper tubing made in compliance with ASTM B75 or B88, UNS C12200 (latest revision)
- Lead free solder joints
- Designed to provide proper meter spacing for ease of installation
- Padlock wings standard on all valves
- Insert stiffeners required on all flexible plastic connections