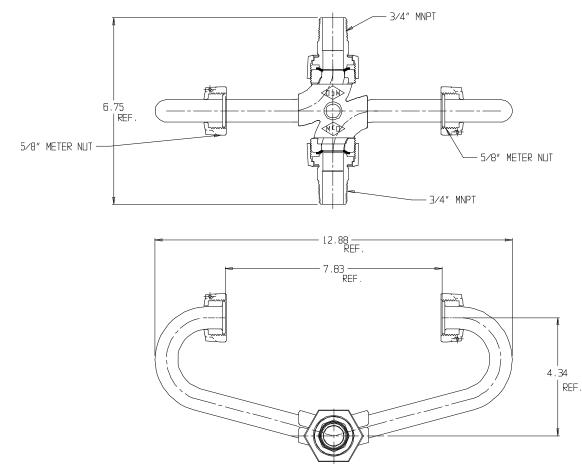

## NL Inside Setter – 740-1----MM 33

MNPT Union x MNPT Union

## SUBMITTAL INFORMATION

- Manufactured in compliance with ANSI/AWWA C800 (latest revision)
- Brass components in contact with potable water conform to ASTM B584, UNS C89833 (latest revision) and identified with "NL"
- Certified to NSF/ANSI 61 and NSF/ANSI 372
- Brass components not in contact with potable water conform to ASTM B62 and ASTM B584, UNS C83600 -85-5-5-5 (latest revision)
- Copper tubing made in compliance with ASTM B75 or B88, UNS C12200 (latest revision)
- Lead free solder joints
- Designed to provide proper meter spacing for ease of installation