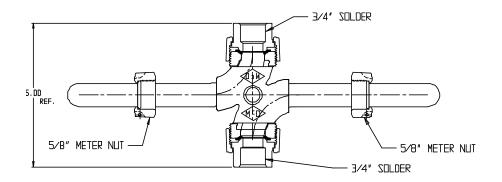

## SUBMITTAL DATA SHEET

NL Inside Setter – 740-1----SS 33

## SUBMITTAL INFORMATION

- Manufactured in compliance with ANSI/AWWA C800 (latest revision)
- Brass components in contact with potable water conform to ASTM B584, UNS C89833 (latest revision) and identified with "NL"
- Certified to NSF/ANSI 61 and NSF/ANSI 372
- Brass components not in contact with potable water conform to ASTM B62 and ASTM B584, UNS C83600 -85-5-5-5 (latest revision)
- Copper tubing made in compliance with ASTM B75 or B88, UNS C12200 (latest revision)
- Lead free solder joints
- Designed to provide proper meter spacing for ease of installation