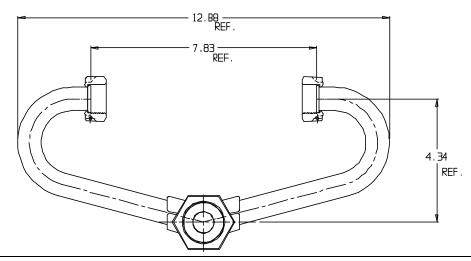

## SUBMITTAL DATA SHEET

NL Inside Setter – 740-1----SS 33

## SUBMITTAL INFORMATION

- Manufactured in compliance with ANSI/AWWA C800 (latest revision)
- Brass components in contact with potable water conform to ASTM B584, UNS C89833 (latest revision) and identified with "NL"
- Certified to NSF/ANSI 61 and NSF/ANSI 372
- Brass components not in contact with potable water conform to ASTM B62 and ASTM B584, UNS C83600 -85-5-5-5 (latest revision)
- Copper tubing made in compliance with ASTM B75 or B88, UNS C12200 (latest revision)
- Lead free solder joints
- Designed to provide proper meter spacing for ease of installation