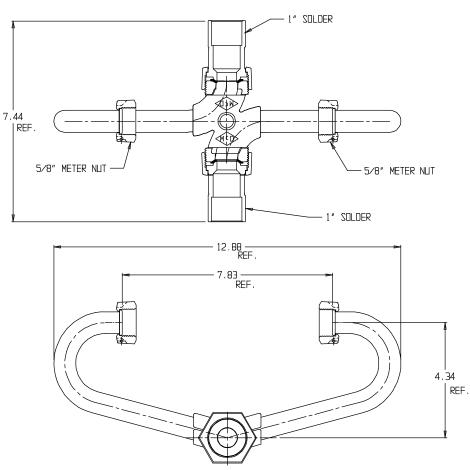

#### Solder Union x Solder Union

#### SUBMITTAL INFORMATION

- Manufactured in compliance with ANSI/AWWA C800 (latest revision)
- Brass components in contact with potable water conform to ASTM B584, UNS C89833 (latest revision) and identified with "NL"
- Certified to NSF/ANSI 61 and NSF/ANSI 372
- Brass components not in contact with potable water conform to ASTM B62 and ASTM B584, UNS C83600 -85-5-5-5 (latest revision)
- Copper tubing made in compliance with ASTM B75 or B88, UNS C12200 (latest revision)
- Lead free solder joints
- Designed to provide proper meter spacing for ease of installation