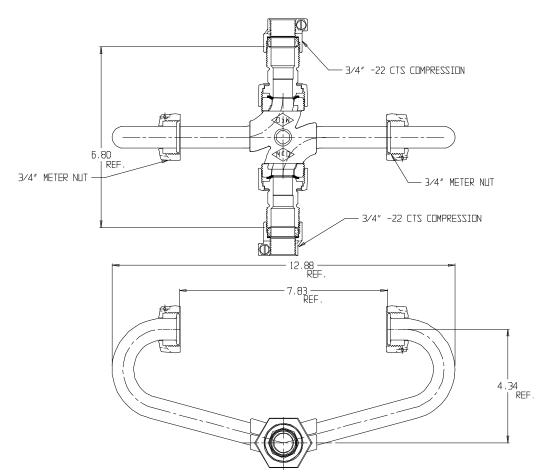

## NL Inside Setter – 740-2----22 33

-22 CTS Compression Union x -22 CTS Compression Union

## SUBMITTAL INFORMATION

- Manufactured in compliance with ANSI/AWWA C800 (latest revision)
- Brass components in contact with potable water conform to ASTM B584, UNS C89833 (latest revision) and identified with "NL"
- Certified to NSF/ANSI 61 and NSF/ANSI 372
- Brass components not in contact with potable water conform to ASTM B62 and ASTM B584, UNS C83600 -85-5-5-5 (latest revision)
- Copper tubing made in compliance with ASTM B75 or B88, UNS C12200 (latest revision)
- Lead free solder joints
- Designed to provide proper meter spacing for ease of installation
- Insert stiffeners required on all flexible plastic connections