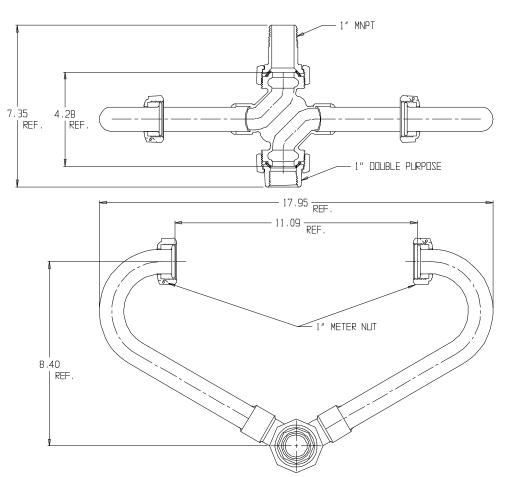

## NL Inside Setter – 740-4----DM 44

Double Purpose x MNPT Union

## SUBMITTAL INFORMATION

- Manufactured in compliance with ANSI/AWWA C800 (latest revision)
- Brass components in contact with potable water conform to ASTM B584, UNS C89833 (latest revision) and identified with "NL"
- Certified to NSF/ANSI 61 and NSF/ANSI 372
- Brass components not in contact with potable water conform to ASTM B62 and ASTM B584, UNS C83600 -85-5-5-5 (latest revision)
- Copper tubing made in compliance with ASTM B75 or B88, UNS C12200 (latest revision)
- Lead free solder joints
- Designed to provide proper meter spacing for ease of installation