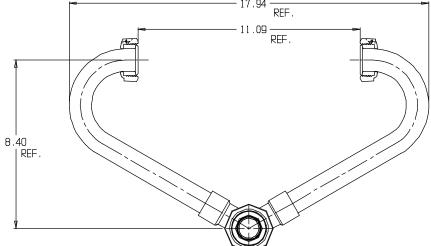

## SUBMITTAL DATA SHEET

NL Inside Setter - 740-4----MM 44

MNPT Union x MNPT Union

## SUBMITTAL INFORMATION

- Manufactured in compliance with ANSI/AWWA C800 (latest revision)
- Brass components in contact with potable water conform to ASTM B584, UNS C89833 (latest revision) and identified with "NL"
- Certified to NSF/ANSI 61 and NSF/ANSI 372
- Brass components not in contact with potable water conform to ASTM B62 and ASTM B584, UNS C83600 -85-5-5-5 (latest revision)
- Copper tubing made in compliance with ASTM B75 or B88, UNS C12200 (latest revision)
- Lead free solder joints
- Designed to provide proper meter spacing for ease of installation