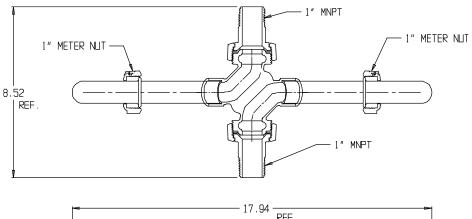

## SUBMITTAL DATA SHEET

NL Inside Setter - 740-4----MM 44

MNPT Union x MNPT Union

## SUBMITTAL INFORMATION

- Manufactured in compliance with ANSI/AWWA C800 (latest revision)
- Brass components in contact with potable water conform to ASTM B584, UNS C89833 (latest revision) and identified with "NL"
- Certified to NSF/ANSI 61 and NSF/ANSI 372
- Brass components not in contact with potable water conform to ASTM B62 and ASTM B584, UNS C83600 -85-5-5-5 (latest revision)
- Copper tubing made in compliance with ASTM B75 or B88, UNS C12200 (latest revision)
- Lead free solder joints
- Designed to provide proper meter spacing for ease of installation