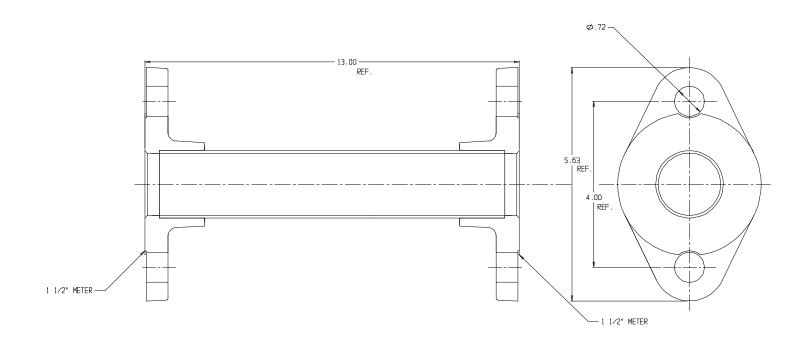

## SUBMITTAL DATA SHEET

NL Meter Setter - 740MJ613

Oval Flange x Oval Flange





## SUBMITTAL INFORMATION

- Manufactured in compliance with ANSI/AWWA C800 (latest revision)
- Brass components in contact with potable water conform to ASTM B584, UNS C89833 (latest revision) and identified with "NL"
- Certified to NSF/ANSI 61 (reference height restrictions) and NSF/ANSI 372
- Brass components not in contact with potable water conform to ASTM B62 and ASTM B584, UNS C83600 -85-5-5-5 (latest revision)
- Copper tubing made in compliance with ASTM B75 or B88, UNS C12200 (latest revision)
- Lead free solder joints
- Designed to provide proper meter spacing for ease of installation
- Padlock wings standard on all valves



**A.Y. McDonald Mfg. Co.** 4800 Chavenelle Rd Dubuque, IA 52002

**Toll Free:** 1-800-292-2737 sales@aymcdonald.com

aymcdonald.com

A.Y. McDonald consider