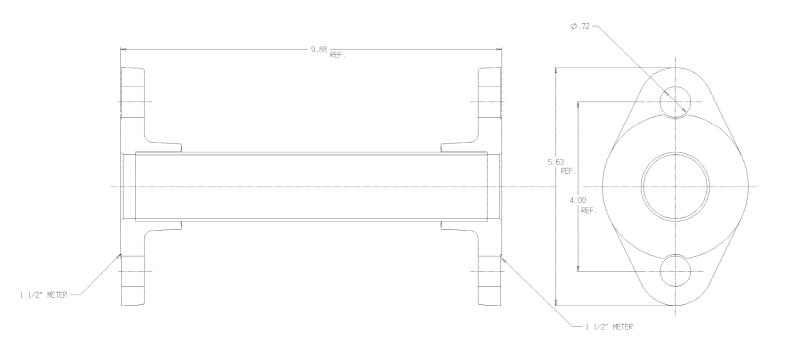

## SUBMITTAL DATA SHEET

NL Meter Setter - 740MJ60988

## SUBMITTAL INFORMATION

- Manufactured in compliance with ANSI/AWWA C800 (latest revision)
- Brass components in contact with potable water conform to ASTM B584, UNS C89833 (latest revision) and identified with "NL"
- Certified to NSF/ANSI 61 (reference height restrictions) and NSF/ANSI 372
- Brass components not in contact with potable water conform to ASTM B62 and ASTM B584, UNS C83600 -85-5-5-5 (latest revision)
- Copper tubing made in compliance with ASTM B75 or B88, UNS C12200 (latest revision)
- Lead free solder joints
- Designed to provide proper meter spacing for ease of installation
- Padlock wings standard on all valves