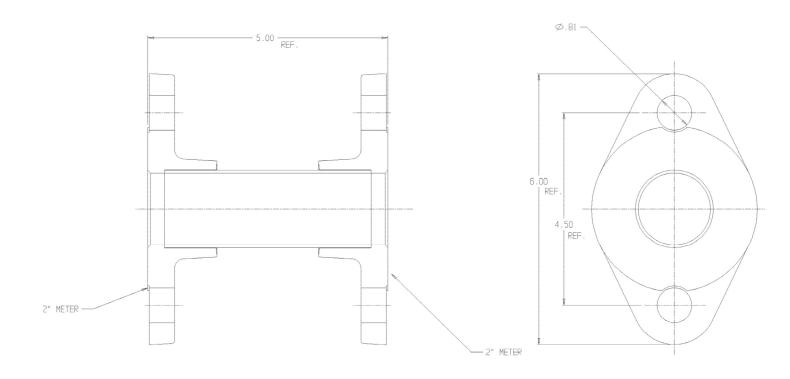

## SUBMITTAL DATA SHEET

NL Meter Setter - 740MJ705

Oval Flange x Oval Flange





## SUBMITTAL INFORMATION

- Manufactured in compliance with ANSI/AWWA C800 (latest revision)
- Brass components in contact with potable water conform to ASTM B584, UNS C89833 (latest revision) and identified with "NL"
- Certified to NSF/ANSI 61 (reference height restrictions) and NSF/ANSI 372
- Brass components not in contact with potable water conform to ASTM B62 and ASTM B584, UNS C83600 -85-5-5-5 (latest revision)
- Copper tubing made in compliance with ASTM B75 or B88, UNS C12200 (latest revision)
- Lead free solder joints
- Designed to provide proper meter spacing for ease of installation
- Padlock wings standard on all valves



**A.Y. McDonald Mfg. Co.** 4800 Chavenelle Rd Dubuque, IA 52002

**Toll Free:** 1-800-292-2737 sales@aymcdonald.com

aymcdonald.com

A.Y. McDonald consider