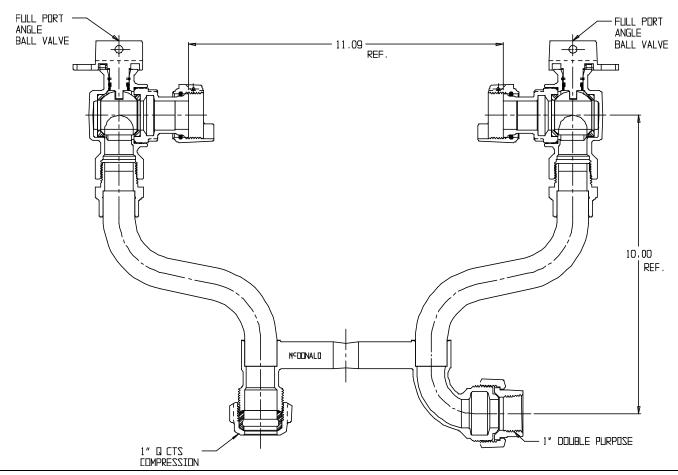

## SUBMITTAL DATA SHEET

NL Meter Setter - 739-410JJQD 44

Q CTS Compression X Double Purpose

## SUBMITTAL INFORMATION

- Manufactured in compliance with ANSI/AWWA C800 (latest revision)
- Brass components in contact with potable water conform to ASTM B584, UNS C89833 (latest revision) and identified with "NL"
- Certified to NSF/ANSI 61 (reference height restrictions) and NSF/ANSI 372
- Brass components not in contact with potable water conform to ASTM B62 and ASTM B584, UNS C83600 -85-5-5-5 (latest revision)
- Copper tubing made in compliance with ASTM B75 or B88, UNS C12200 (latest revision)
- Lead free solder joints
- Designed to provide proper meter spacing for ease of installation
- Padlock wings standard on all valves
- Insert stiffeners required on all flexible plastic connections