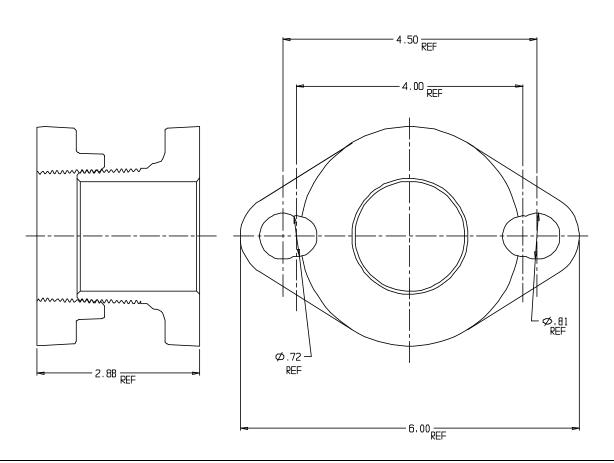

## SUBMITTAL DATA SHEET

NL Meter Setter - 740MJ703







## SUBMITTAL INFORMATION

- Manufactured in compliance with ANSI/AWWA C800 (latest revision)
- Brass components in contact with potable water conform to ASTM B584, UNS C89833 (latest revision) and identified with "NL"
- Certified to NSF/ANSI 61 (reference height restrictions) and NSF/ANSI 372
- Brass components not in contact with potable water conform to ASTM B62 and ASTM B584, UNS C83600 -85-5-5-5 (latest revision)
- Copper tubing made in compliance with ASTM B75 or B88, UNS C12200 (latest revision)
- Lead free solder joints
- Designed to provide proper meter spacing for ease of installation
- Padlock wings standard on all valves



**A.Y. McDonald Mfg. Co.** 4800 Chavenelle Rd Dubuque, IA 52002

**Toll Free:** 1-800-292-2737 sales@aymcdonald.com

aymcdonald.com

A.Y. McDonald consider