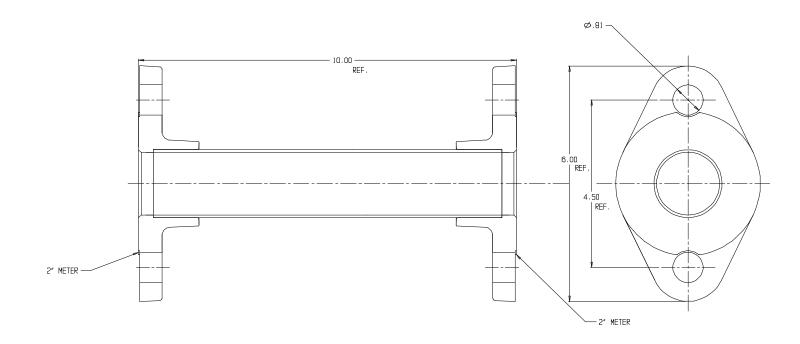

## SUBMITTAL DATA SHEET

NL Meter Setter - 740MJ710

## SUBMITTAL INFORMATION

- Manufactured in compliance with ANSI/AWWA C800 (latest revision)
- Brass components in contact with potable water conform to ASTM B584, UNS C89833 (latest revision) and identified with "NL"
- Certified to NSF/ANSI 61 (reference height restrictions) and NSF/ANSI 372
- Brass components not in contact with potable water conform to ASTM B62 and ASTM B584, UNS C83600 -85-5-5-5 (latest revision)
- Copper tubing made in compliance with ASTM B75 or B88, UNS C12200 (latest revision)
- Lead free solder joints
- Designed to provide proper meter spacing for ease of installation
- Padlock wings standard on all valves