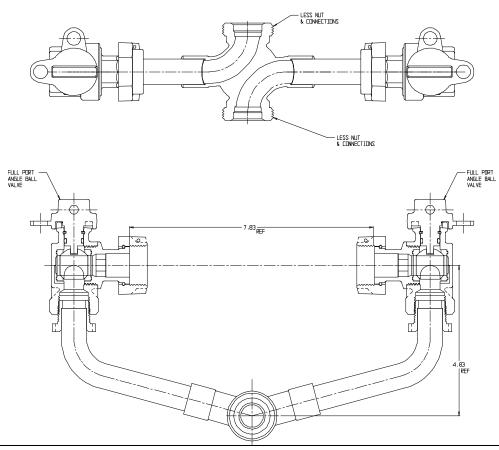

## SUBMITTAL DATA SHEET

NL Inside Setter – 740M2--KK--

C-Style W/O Nuts or Connections

## **SUBMITTAL INFORMATION**

- Manufactured in compliance with ANSI/AWWA C800 (latest revision)
- Brass components in contact with potable water conform to ASTM B584, UNS C89833 (latest revision) and identified with "NL"
- Certified to NSF/ANSI 61 and NSF/ANSI 372
- Brass components not in contact with potable water conform to ASTM B62 and ASTM B584, UNS C83600 -85-5-5-5 (latest revision)
- Copper tubing made in compliance with ASTM B75 or B88, UNS C12200 (latest revision)
- Lead free solder joints
- Designed to provide proper meter spacing for ease of installation

## **SUBMITTAL DATA SHEET**

NL Inside Setter - 740M2--KK--

C-Style W/O Nuts or Connections

A.Y. McDonald considers the information on this assembly drawing correct when published. Item and option availability, including specifications, are subject to change without notice.