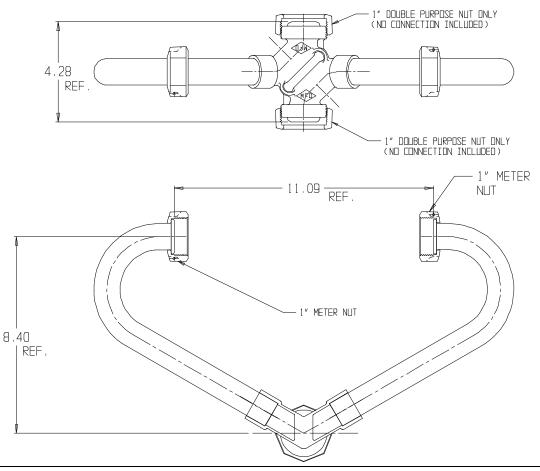

## NL Inside Setter - 740N4

Double Purpose x Double Purpose

## SUBMITTAL INFORMATION

- Manufactured in compliance with ANSI/AWWA C800 (latest revision)
- Brass components in contact with potable water conform to ASTM B584, UNS C89833 (latest revision) and identified with "NL"
- Certified to NSF/ANSI 61 and NSF/ANSI 372
- Brass components not in contact with potable water conform to ASTM B62 and ASTM B584, UNS C83600 -85-5-5-5 (latest revision)
- Copper tubing made in compliance with ASTM B75 or B88, UNS C12200 (latest revision)
- Lead free solder joints
- Designed to provide proper meter spacing for ease of installation