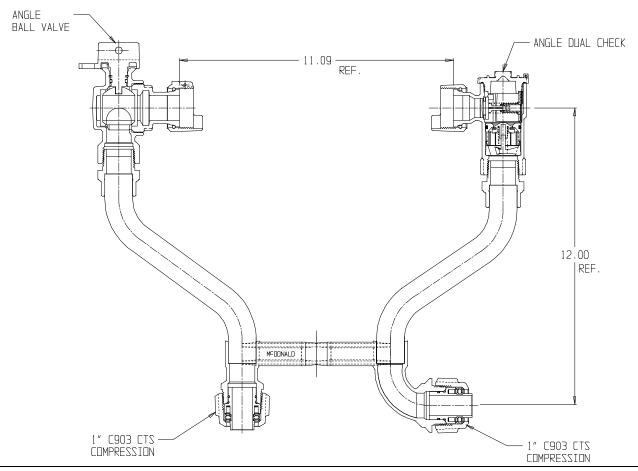

## SUBMITTAL DATA SHEET

NL Meter Setter - 739-412WDJJ 44

C903 Compression X C903 Compression

## SUBMITTAL INFORMATION

- Manufactured in compliance with ANSI/AWWA C800 (latest revision)
- Brass components in contact with potable water conform to ASTM B584, UNS C89833 (latest revision) and identified with "NL"
- Certified to NSF/ANSI 61 (reference height restrictions) and NSF/ANSI 372
- Brass components not in contact with potable water conform to ASTM B62 and ASTM B584, UNS C83600 -85-5-5-5 (latest revision)
- Copper tubing made in compliance with ASTM B75 or B88, UNS C12200 (latest revision)
- Lead free solder joints
- Designed to provide proper meter spacing for ease of installation
- Padlock wings standard on all valves