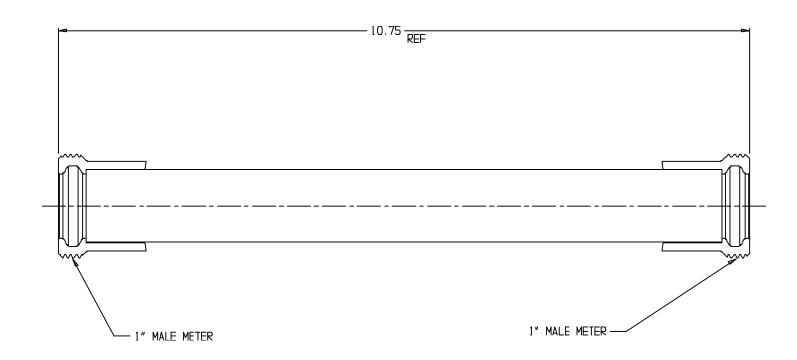

## SUBMITTAL DATA SHEET

NL Meter Setter - 740MJ10

## SUBMITTAL INFORMATION

- Manufactured in compliance with ANSI/AWWA C800 (latest revision)
- Brass components in contact with potable water conform to ASTM B584, UNS C89833 (latest revision) and identified with "NL"
- Certified to NSF/ANSI 61 (reference height restrictions) and NSF/ANSI 372
- Brass components not in contact with potable water conform to ASTM B62 and ASTM B584, UNS C83600 -85-5-5-5 (latest revision)
- Copper tubing made in compliance with ASTM B75 or B88, UNS C12200 (latest revision)
- Lead free solder joints
- Designed to provide proper meter spacing for ease of installation