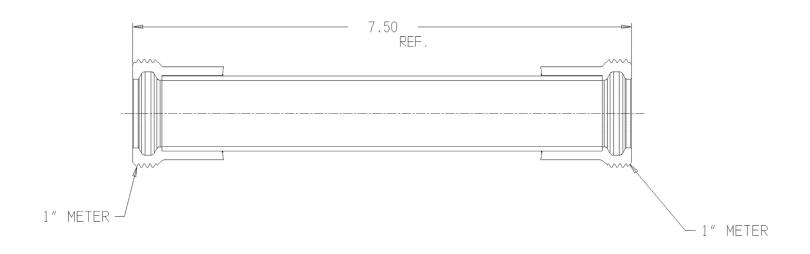

## SUBMITTAL DATA SHEET

NL Meter Setter - 740MJ10 X7.50

## SUBMITTAL INFORMATION

- Manufactured in compliance with ANSI/AWWA C800 (latest revision)
- Brass components in contact with potable water conform to ASTM B584, UNS C89833 (latest revision) and identified with "NL"
- Certified to NSF/ANSI 61 (reference height restrictions) and NSF/ANSI 372
- Brass components not in contact with potable water conform to ASTM B62 and ASTM B584, UNS C83600 -85-5-5-5 (latest revision)
- Copper tubing made in compliance with ASTM B75 or B88, UNS C12200 (latest revision)
- Lead free solder joints
- Designed to provide proper meter spacing for ease of installation