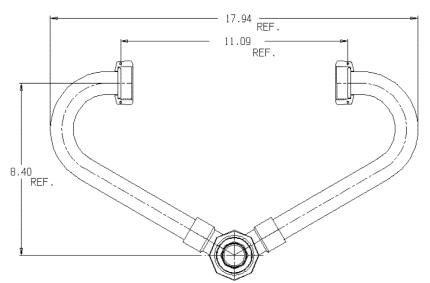

## SUBMITTAL DATA SHEET

NL Inside Setter - 740-4----MS 44

MNPT Union x Solder Union

## SUBMITTAL INFORMATION

- Manufactured in compliance with ANSI/AWWA C800 (latest revision)
- Brass components in contact with potable water conform to ASTM B584, UNS C89833 (latest revision) and identified with "NL"
- Certified to NSF/ANSI 61 and NSF/ANSI 372
- Brass components not in contact with potable water conform to ASTM B62 and ASTM B584, UNS C83600 -85-5-5-5 (latest revision)
- Copper tubing made in compliance with ASTM B75 or B88, UNS C12200 (latest revision)
- Lead free solder joints
- Designed to provide proper meter spacing for ease of installation