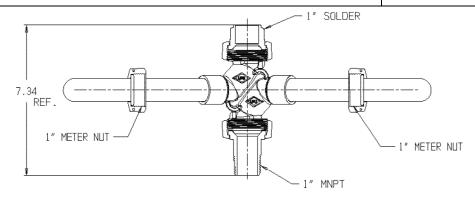

## SUBMITTAL DATA SHEET

NL Inside Setter - 740-4----MS 44

MNPT Union x Solder Union

## SUBMITTAL INFORMATION

- Manufactured in compliance with ANSI/AWWA C800 (latest revision)
- Brass components in contact with potable water conform to ASTM B584, UNS C89833 (latest revision) and identified with "NL"
- Certified to NSF/ANSI 61 and NSF/ANSI 372
- Brass components not in contact with potable water conform to ASTM B62 and ASTM B584, UNS C83600 -85-5-5-5 (latest revision)
- Copper tubing made in compliance with ASTM B75 or B88, UNS C12200 (latest revision)
- Lead free solder joints
- Designed to provide proper meter spacing for ease of installation