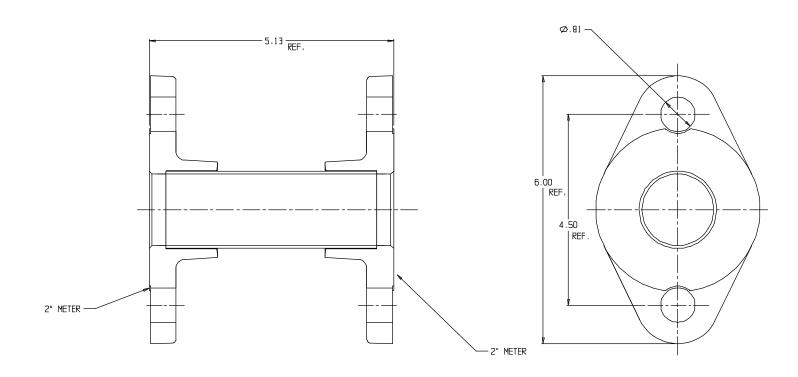

## SUBMITTAL DATA SHEET

NL Meter Setter - 740MJ70513

## **SUBMITTAL INFORMATION**

- Manufactured in compliance with ANSI/AWWA C800 (latest revision)
- Brass components in contact with potable water conform to ASTM B584, UNS C89833 (latest revision) and identified with "NL"
- Certified to NSF/ANSI 61 (reference height restrictions) and NSF/ANSI 372
- Brass components not in contact with potable water conform to ASTM B62 and ASTM B584, UNS C83600 -85-5-5-5 (latest revision)
- Copper tubing made in compliance with ASTM B75 or B88, UNS C12200 (latest revision)
- Lead free solder joints
- Designed to provide proper meter spacing for ease of installation
- Padlock wings standard on all valves