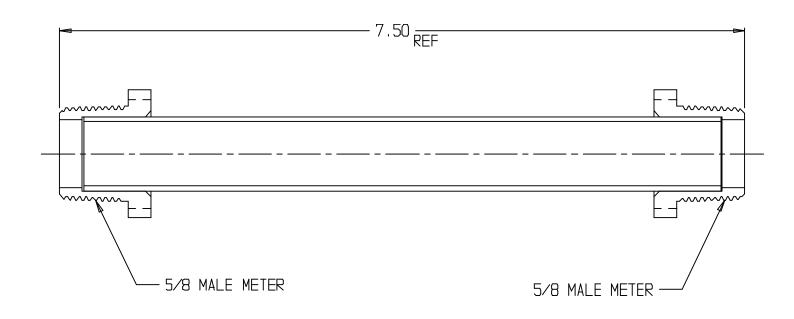

## SUBMITTAL DATA SHEET

NL Meter Setter - 740MJ05

## SUBMITTAL INFORMATION

- Manufactured in compliance with ANSI/AWWA C800 (latest revision)
- Brass components in contact with potable water conform to ASTM B584, UNS C89833 (latest revision) and identified with "NL"
- Certified to NSF/ANSI 61 (reference height restrictions) and NSF/ANSI 372
- Brass components not in contact with potable water conform to ASTM B62 and ASTM B584, UNS C83600 -85-5-5-5 (latest revision)
- Copper tubing made in compliance with ASTM B75 or B88, UNS C12200 (latest revision)
- Lead free solder joints
- Designed to provide proper meter spacing for ease of installation