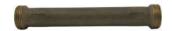

## SUBMITTAL DATA SHEET

NL Meter Setter – 740MJB07



Male Meter X Male Meter



## SUBMITTAL INFORMATION

- Manufactured in compliance with ANSI/AWWA C800 (latest revision)
- Brass components in contact with potable water conform to ASTM B584, UNS C89833 (latest revision) and identified with "NL"
- Certified to NSF/ANSI 61 (reference height restrictions) and NSF/ANSI 372
- Brass components not in contact with potable water conform to ASTM B62 and ASTM B584, UNS C83600 -85-5-5-5 (latest revision)
- Copper tubing made in compliance with ASTM B75 or B88, UNS C12200 (latest revision)
- Lead free solder joints
- Designed to provide proper meter spacing for ease of installation
- Padlock wings standard on all valves



**A.Y. McDonald Mfg. Co.** 4800 Chavenelle Rd Dubuque, IA 52002

**Toll Free:** 1-800-292-2737 sales@aymcdonald.com

aymcdonald.