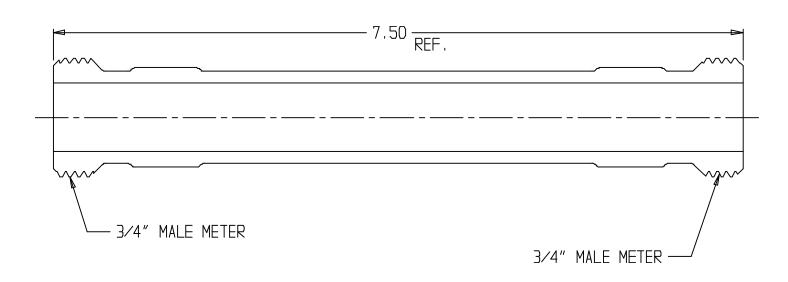

## SUBMITTAL DATA SHEET

NL Meter Setter – 740MJB07

Male Meter X Male Meter

## SUBMITTAL INFORMATION

- Manufactured in compliance with ANSI/AWWA C800 (latest revision)
- Brass components in contact with potable water conform to ASTM B584, UNS C89833 (latest revision) and identified with "NL"
- Certified to NSF/ANSI 61 (reference height restrictions) and NSF/ANSI 372
- Brass components not in contact with potable water conform to ASTM B62 and ASTM B584, UNS C83600 -85-5-5-5 (latest revision)
- Copper tubing made in compliance with ASTM B75 or B88, UNS C12200 (latest revision)
- Lead free solder joints
- Designed to provide proper meter spacing for ease of installation
- Padlock wings standard on all valves