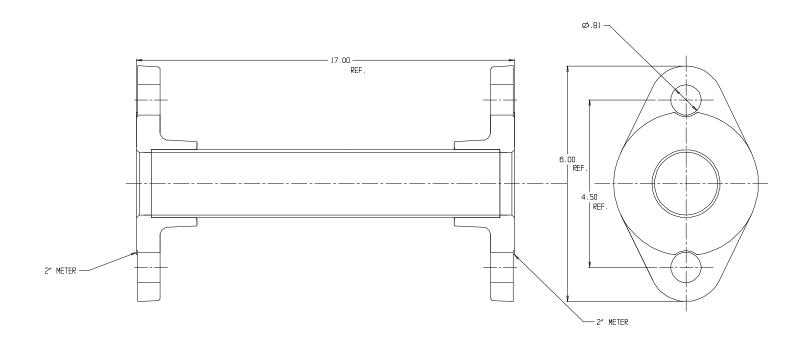

## SUBMITTAL DATA SHEET

NL Meter Setter – 740MJ717

Oval Flange x Oval Flange

## SUBMITTAL INFORMATION

- Manufactured in compliance with ANSI/AWWA C800 (latest revision)
- Brass components in contact with potable water conform to ASTM B584, UNS C89833 (latest revision) and identified with "NL"
- Certified to NSF/ANSI 61 (reference height restrictions) and NSF/ANSI 372
- Brass components not in contact with potable water conform to ASTM B62 and ASTM B584, UNS C83600 -85-5-5-5 (latest revision)
- Copper tubing made in compliance with ASTM B75 or B88, UNS C12200 (latest revision)
- Lead free solder joints
- Designed to provide proper meter spacing for ease of installation
- Padlock wings standard on all valves