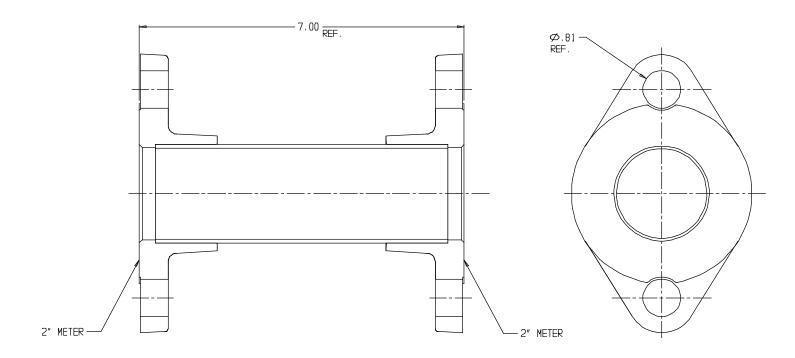

## SUBMITTAL DATA SHEET

NL Meter Setter – 740MJ707

## SUBMITTAL INFORMATION

- Manufactured in compliance with ANSI/AWWA C800 (latest revision)
- Brass components in contact with potable water conform to ASTM B584, UNS C89833 (latest revision) and identified with "NL"
- Certified to NSF/ANSI 61 (reference height restrictions) and NSF/ANSI 372
- Brass components not in contact with potable water conform to ASTM B62 and ASTM B584, UNS C83600 -85-5-5-5 (latest revision)
- Copper tubing made in compliance with ASTM B75 or B88, UNS C12200 (latest revision)
- Lead free solder joints
- Designed to provide proper meter spacing for ease of installation
- Padlock wings standard on all valves