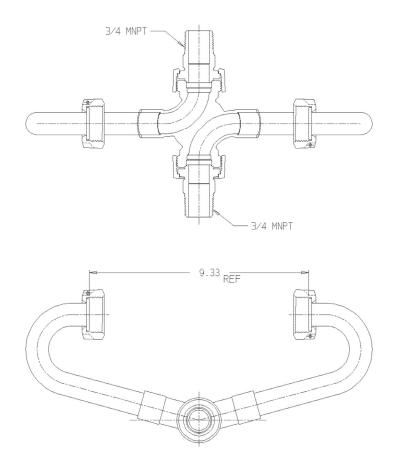

## SUBMITTAL DATA SHEET

NL Inside Setter - 740M3----MM 33

MNPT C-Style Union x MNPT C-Style Union