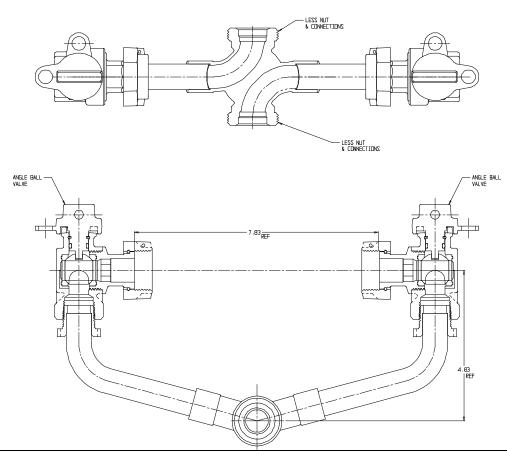

## SUBMITTAL DATA SHEET

NL Inside Setter – 740M2--QQ--

C-Style W/O Nuts or Connections

## **SUBMITTAL INFORMATION**

- Manufactured in compliance with ANSI/AWWA C800 (latest revision)
- Brass components in contact with potable water conform to ASTM B584, UNS C89833 (latest revision) and identified with "NL"
- Certified to NSF/ANSI 61 and NSF/ANSI 372
- Brass components not in contact with potable water conform to ASTM B62 and ASTM B584, UNS C83600 -85-5-5-5 (latest revision)
- Copper tubing made in compliance with ASTM B75 or B88, UNS C12200 (latest revision)
- Lead free solder joints
- Designed to provide proper meter spacing for ease of installation

## **SUBMITTAL DATA SHEET**

NL Inside Setter - 740M2--QQ--

C-Style W/O Nuts or Connections

A.Y. McDonald considers the information on this assembly drawing correct when published. Item and option availability, including specifications, are subject to change without notice.