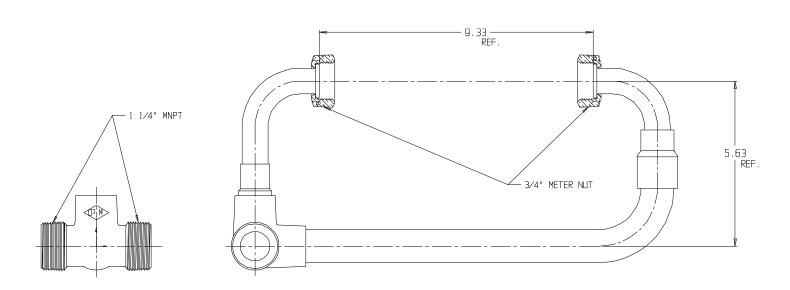

## SUBMITTAL DATA SHEET

NL Inside Setter - 741-3----PP 55

## SUBMITTAL INFORMATION

- Manufactured in compliance with ANSI/AWWA C800 (latest revision)
- Brass components in contact with potable water conform to ASTM B584, UNS C89833 (latest revision) and identified with "NL"
- Certified to NSF/ANSI 61 and NSF/ANSI 372
- Brass components not in contact with potable water conform to ASTM B62 and ASTM B584, UNS C83600 -85-5-5-5 (latest revision)
- Copper tubing made in compliance with ASTM B75 or B88, UNS C12200 (latest revision)
- Lead free solder joints
- Designed to provide proper meter spacing for ease of installation