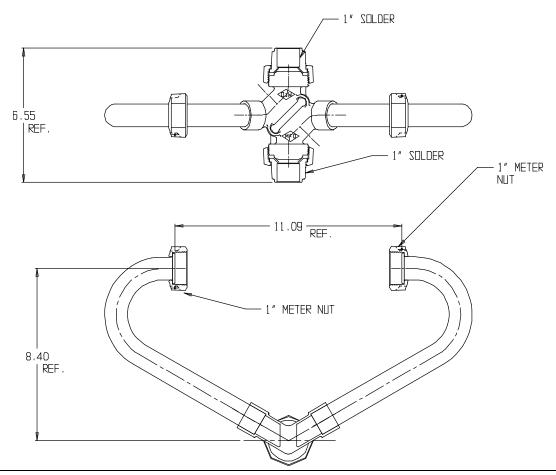

## SUBMITTAL DATA SHEET

NL Inside Setter - 740-4----SS 44

Solder Union x Solder Union

## SUBMITTAL INFORMATION

- Manufactured in compliance with ANSI/AWWA C800 (latest revision)
- Brass components in contact with potable water conform to ASTM B584, UNS C89833 (latest revision) and identified with "NL"
- Certified to NSF/ANSI 61 and NSF/ANSI 372
- Brass components not in contact with potable water conform to ASTM B62 and ASTM B584, UNS C83600 -85-5-5-5 (latest revision)
- Copper tubing made in compliance with ASTM B75 or B88, UNS C12200 (latest revision)
- Lead free solder joints
- Designed to provide proper meter spacing for ease of installation