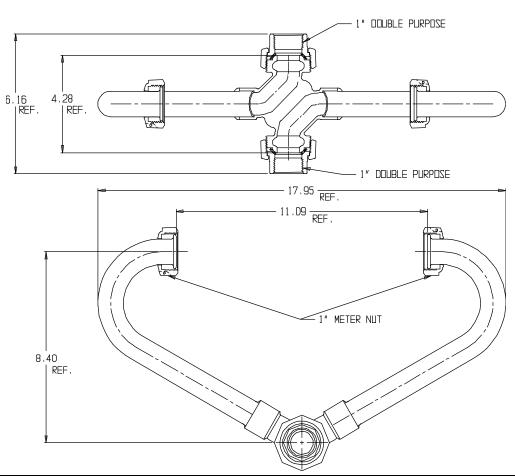

## NL Inside Setter – 740-4----DD 44

Double Purpose x Double Purpose

## SUBMITTAL INFORMATION

- Manufactured in compliance with ANSI/AWWA C800 (latest revision)
- Brass components in contact with potable water conform to ASTM B584, UNS C89833 (latest revision) and identified with "NL"
- Certified to NSF/ANSI 61 and NSF/ANSI 372
- Brass components not in contact with potable water conform to ASTM B62 and ASTM B584, UNS C83600 -85-5-5-5 (latest revision)
- Copper tubing made in compliance with ASTM B75 or B88, UNS C12200 (latest revision)
- Lead free solder joints
- Designed to provide proper meter spacing for ease of installation