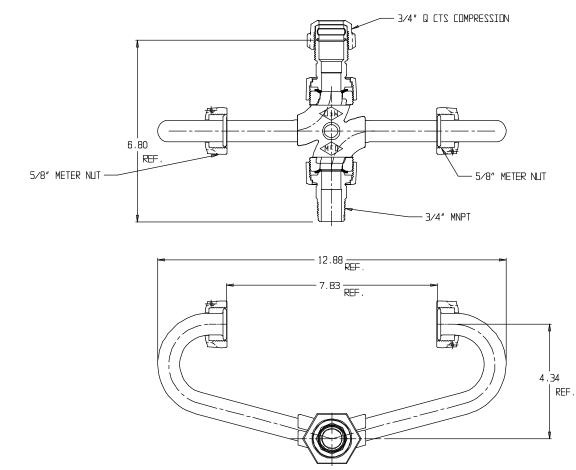

## NL Inside Setter – 740-1----MQ 33

MNPT Union x Q CTS Compression Union

## SUBMITTAL INFORMATION

- Manufactured in compliance with ANSI/AWWA C800 (latest revision)
- Brass components in contact with potable water conform to ASTM B584, UNS C89833 (latest revision) and identified with "NL"
- Certified to NSF/ANSI 61 and NSF/ANSI 372
- Brass components not in contact with potable water conform to ASTM B62 and ASTM B584, UNS C83600 -85-5-5-5 (latest revision)
- Copper tubing made in compliance with ASTM B75 or B88, UNS C12200 (latest revision)
- Lead free solder joints
- Designed to provide proper meter spacing for ease of installation
- Insert stiffeners required on all flexible plastic connections