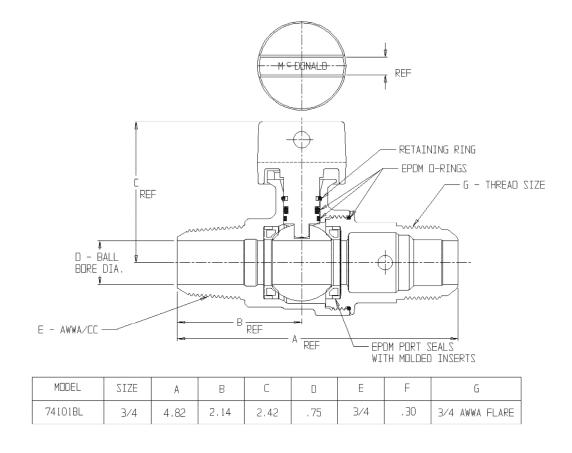

## SUBMITTAL DATA SHEET

NL Ball Style Corporation Stop – 74101BL

AWWA/CC x -FLARE L/NUT

## SUBMITTAL INFORMATION

- Manufactured in compliance with ANSI/AWWA C800 (latest revision)
- Brass components in contact with potable water conform to ASTM B584, UNS C89833 (latest revision) and identified with "NL"
- Certified to NSF/ANSI 61 and NSF/ANSI 372
- Brass components not in contact with potable water conform to ASTM B62 and ASTM B584, UNS C83600 -85-5-5-5 (latest revision)
- PTFE coated brass ball rotates 90°
- Valve rated for 300 PSIG water pressure, end connections not to exceed rated pipe pressure.
- Blow out proof EPDM port seals
- End piece joint sealed with an EPDM o-ring and thread locker
- Insert stiffeners required on all flexible plastic connections