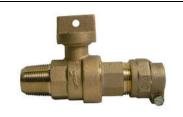

## SUBMITTAL DATA SHEET

NL Ball Style Corporation Stop – 74101BL

AWWA/CC x -FLARE L/NUT

## SUBMITTAL INFORMATION

- Manufactured in compliance with ANSI/AWWA C800 (latest revision)
- Brass components in contact with potable water conform to ASTM B584, UNS C89833 (latest revision) and identified with "NL"
- Certified to NSF/ANSI 61 and NSF/ANSI 372
- Brass components not in contact with potable water conform to ASTM B62 and ASTM B584, UNS C83600 -85-5-5-5 (latest revision)
- PTFE coated brass ball rotates 90°
- Valve rated for 300 PSIG water pressure, end connections not to exceed rated pipe pressure.
- Blow out proof EPDM port seals
- End piece joint sealed with an EPDM o-ring and thread locker
- Insert stiffeners required on all flexible plastic connections