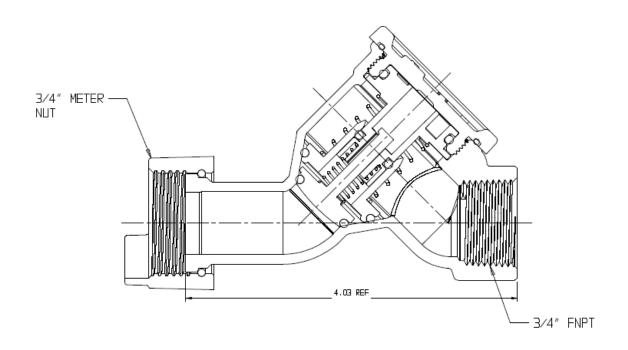

## SUBMITTAL DATA SHEET

NL Check Valve - 7411-3HE 43X4.03

## SUBMITTAL INFORMATION

- Manufactured in compliance with ANSI/AWWA C800 (latest revision)
- Dual checks manufactured in compliance with ANSI/ASSE 1024 (latest revision)
- Brass components in contact with potable water conform to ASTM B584, UNS C89833 (latest revision) and identified with "NL"
- Certified to NSF/ANSI 61 and NSF/ANSI 372
- Brass components not in contact with potable water conform to ASTM B62 and ASTM B584, UNS C83600 -85-5-5-5 (latest revision)
- Rated for 175 PSIG water pressure