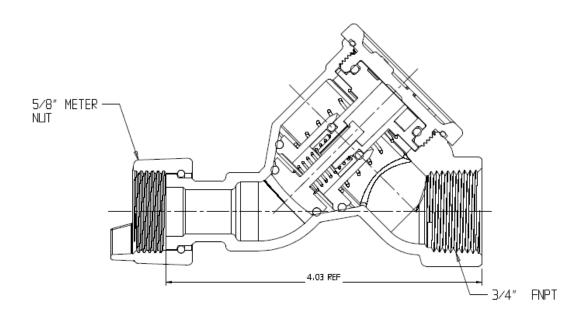

## NL Check Valve - 7411-3HE 33

Meter Swivel Nut x FNPT

## SUBMITTAL INFORMATION

- Manufactured in compliance with ANSI/AWWA C800 (latest revision)
- Dual checks manufactured in compliance with ANSI/ASSE 1024 (latest revision)
- Brass components in contact with potable water conform to ASTM B584, UNS C89833 (latest revision) and identified with "NL"
- Certified to NSF/ANSI 61 and NSF/ANSI 372
- Brass components not in contact with potable water conform to ASTM B62 and ASTM B584, UNS C83600 -85-5-5 (latest revision)
- Rated for 175 PSIG water pressure