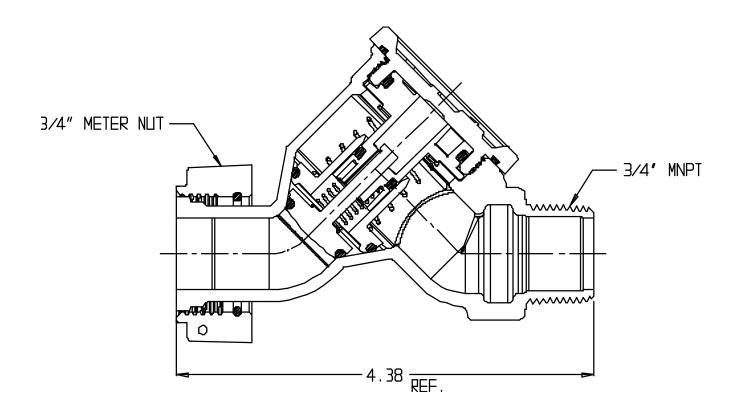

## SUBMITTAL DATA SHEET

NL Check Valve - 7411-3JP 43

Meter Swivel Nut x MNPT





## **SUBMITTAL INFORMATION**

- Manufactured in compliance with ANSI/AWWA C800 (latest revision)
- Dual checks manufactured in compliance with ANSI/ASSE 1024 (latest revision)
- Brass components in contact with potable water conform to ASTM B584, UNS C89833 (latest revision) and identified with "NL"
- Certified to NSF/ANSI 61 and NSF/ANSI 372
- Brass components not in contact with potable water conform to ASTM B62 and ASTM B584, UNS C83600 -85-5-5-5 (latest revision)
- Rated for 175 PSIG water pressure



**A.Y. McDonald Mfg. CO.** 4800 Chavenelle Rd Dubuque, IA 52002

**Toll Free:** 1-800-292-2737 sales@aymcdonald.com avmcdonald.com

A.Y. McDonald considers the information on this assembly drawing correct when published. Item and option availability, including specifications, are subjec