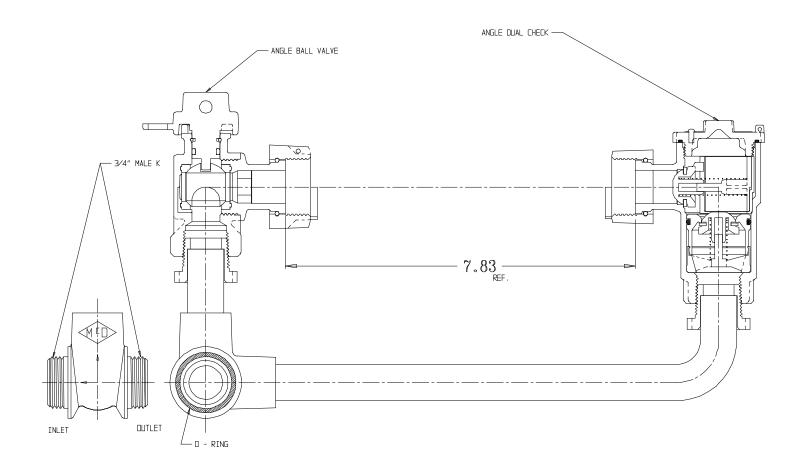

## SUBMITTAL DATA SHEET

NL Inside Setter - 741-2--WD

Male K x Male K





## **SUBMITTAL INFORMATION**

- Manufactured in compliance with ANSI/AWWA C800 (latest revision)
- Brass components in contact with potable water conform to ASTM B584, UNS C89833 (latest revision) and identified with "NL"
- Certified to NSF/ANSI 61 and NSF/ANSI 372
- Brass components not in contact with potable water conform to ASTM B62 and ASTM B584, UNS C83600 -85-5-5-5 (latest revision)
- Copper tubing made in compliance with ASTM B75 or B88, UNS C12200 (latest revision)
- Lead free solder joints
- Designed to provide proper meter spacing for ease of installation



**A.Y. McDonald Mfg. Co.** 4800 Chavenelle Rd Dubuque, IA 52002

**Toll Free:** 1-800-292-2737 sales@aymcdonald.com

aymcdonald.com

A.Y. McDonald considers the information on this assembly drawing correct when published.